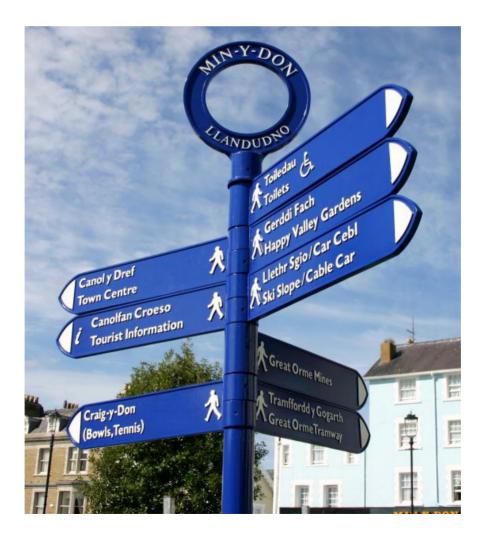

#### Fingerposts – Pedestrian

Where signposts guide motorists, fingerposts guide pedestrians. Usually found in town centres, a good fingerpost network will link car parks and stations with all the main amenities and attractions. We're often involved in planning new and updating pre-existing networks. While many of our systems are broadly traditional, we also design and supply bespoke fingerposts to suit specific requirements.

#### Highways – Signposts

Highways finger signposts are often similar to Pedestrian signs, but the text is larger and has to comply with Highways regulations. Historically these were all cast signs, or timber signs with cast letters - with a vast quantity produced by the Royal Label Factory. Many signposts and signs still survive and we have the knowledge and casting patterns to restore or re-create them.

Our range include a vast array of cast columns and column bases to produce the supportign columns. These columns can generally be mixed & matched with various ball and ring finials and many kinds of pointer, including the now-rare wooden arms with cast collars and screwed-on cast letters.