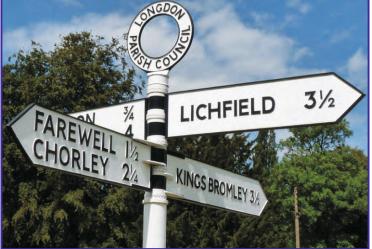

#### Highways – Signposts

Highways finger signposts are often similar to Pedestrian signs, but the text is larger and has to comply with Highways regulations. Historically these were all cast signs, or timber signs with cast letters - with a vast quantity produced by the Royal Label Factory. Many signposts and signs still survive and we have the knowledge and casting patterns to restore or re-create them.

Our range include a vast array of cast columns and column bases to produce the supportign columns. These columns can generally be mixed & matched with various ball and ring finials and many kinds of pointer, including the now-rare wooden arms with cast collars and screwed-on cast letters.