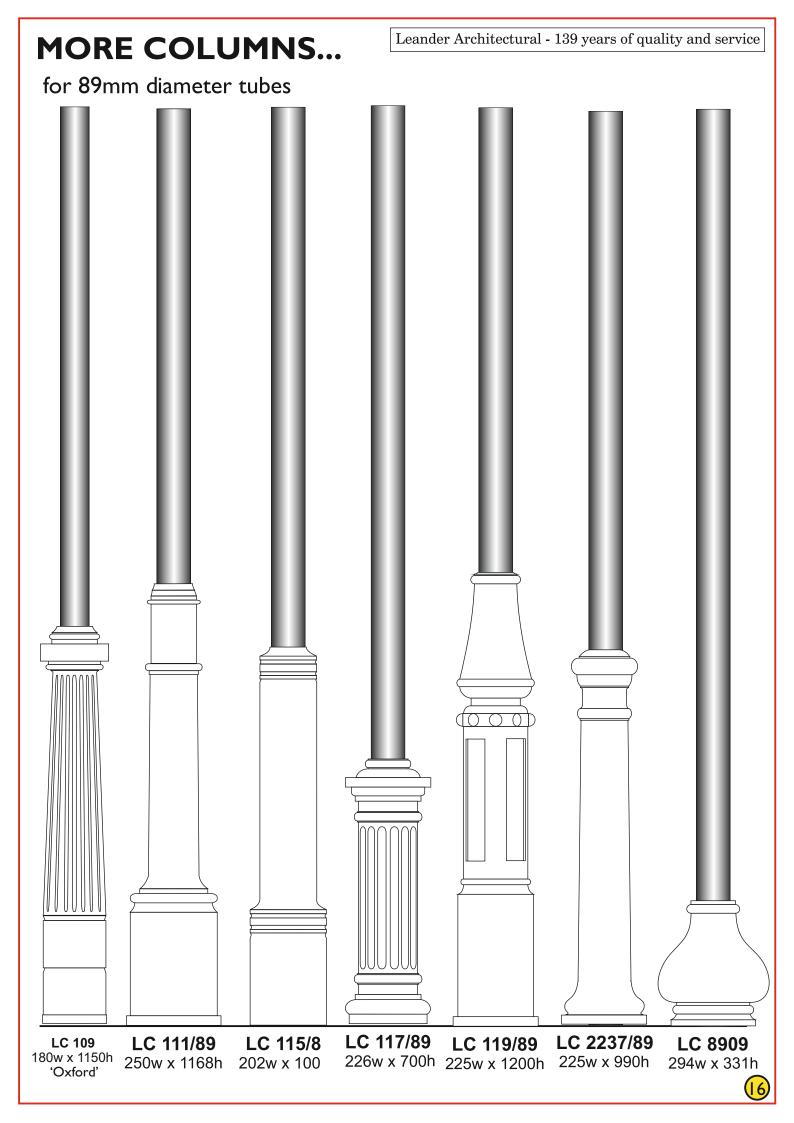

Our range include a vast array of cast columns and column bases to produce the supportign columns. These columns can generally be mixed & matched with various ball and ring finials and many kinds of pointer, including the now-rare wooden arms with cast collars and screwed-on cast letters.