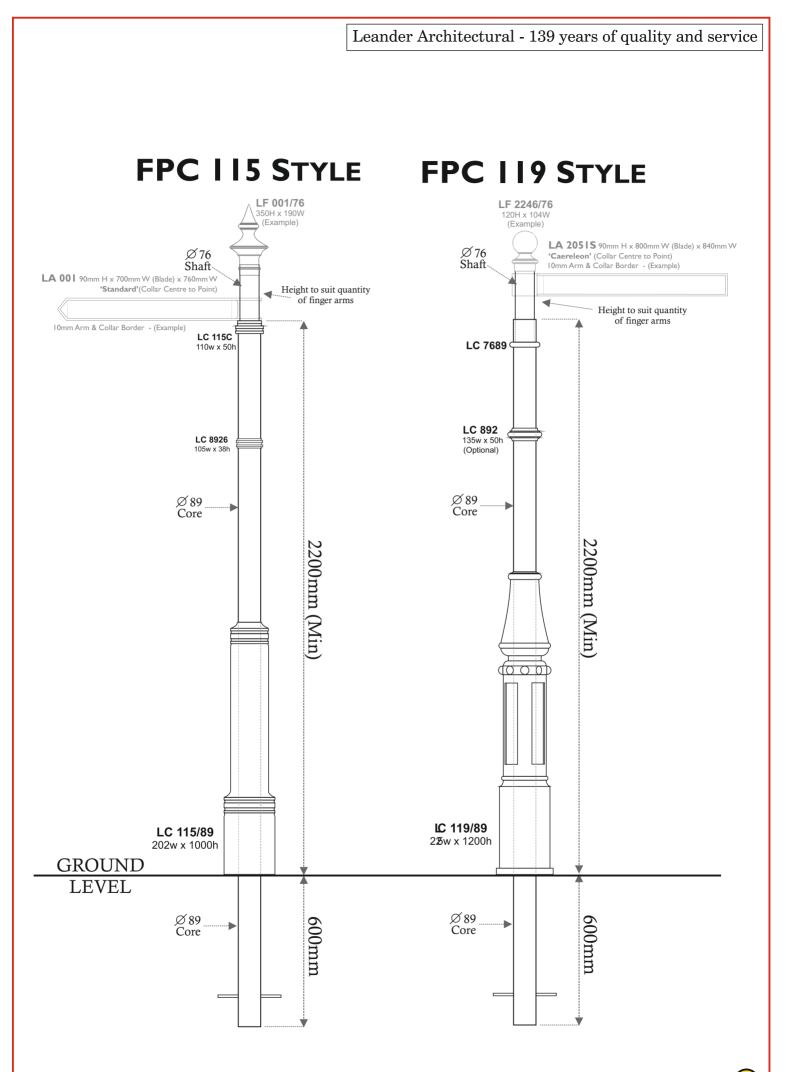

Our range include a vast array of cast columns and column bases to produce the supportign columns. These columns can generally be mixed & matched with various ball and ring finials and many kinds of pointer, including the now-rare wooden arms with cast collars and screwed-on cast letters.

## VERSIONS OF COLUMNS