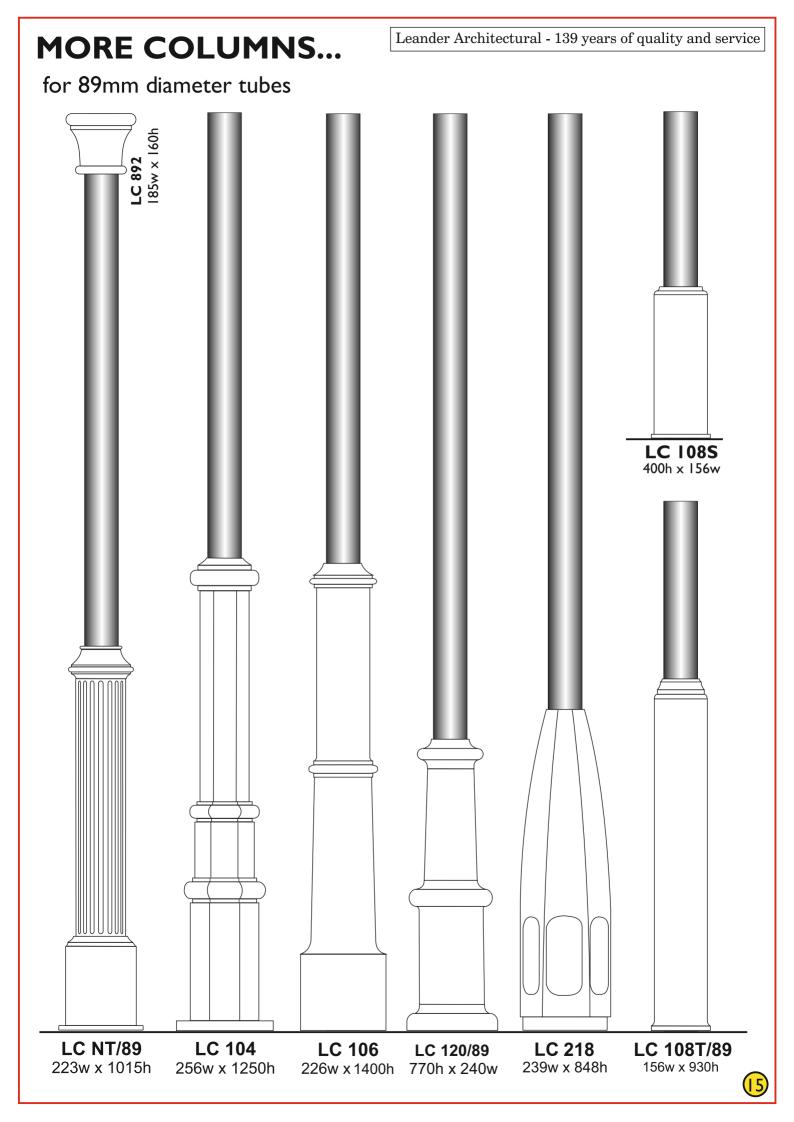

Our range include a vast array of cast columns and column bases to produce the supportign columns. These columns can generally be mixed & matched with various ball and ring finials and many kinds of pointer, including the now-rare wooden arms with cast collars and screwed-on cast letters.