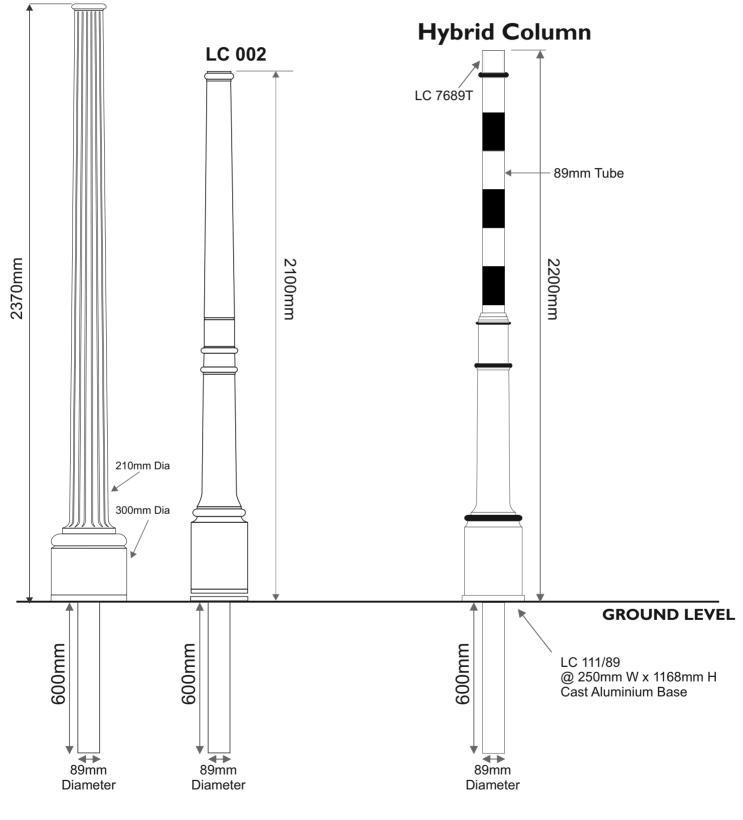

**'RLF'** Cogged Bracing Collar uuuu **RLF 854** 85mm H x 1020mm W 'RLF' Cogged Bracing Collar Approximate scale 1:10 **RLF 1901** 190mm H x 610mm W 'RLF' Cogged Bracing Collar nnnn **RLF 1902** 190mm H x 690mm W 'RLF' Cogged Bracing Collar mm

190mm Collars سبين استين lana

6

LITTLE OUSEBURN 1 ALDWARK 2 THORPE UNDERWOODS 2

RLF 1903 190mm H x 760mm W 'RLF' Cogged Bracing Collar

mm

سسس

nnn

nnn

RLF 1904 190mm H x 840mm W 'RLF' Cogged Bracing Collar

RLF 1905 190mm H x 915mm W 'RLF' Cogged Bracing Collar

RLF 1906 190mm H x 990mm W 'RLF' Cogged Bracing Collar

**RLF 1907** 190mm H x 1140mm W 'RLF' Cogged Bracing Collar

## Royal Label Factory Geared Fingerarms - Components







Leander Architectural - 139 years of quality and service

## VERSIONS OF COLUMNS

### Full Cast Column