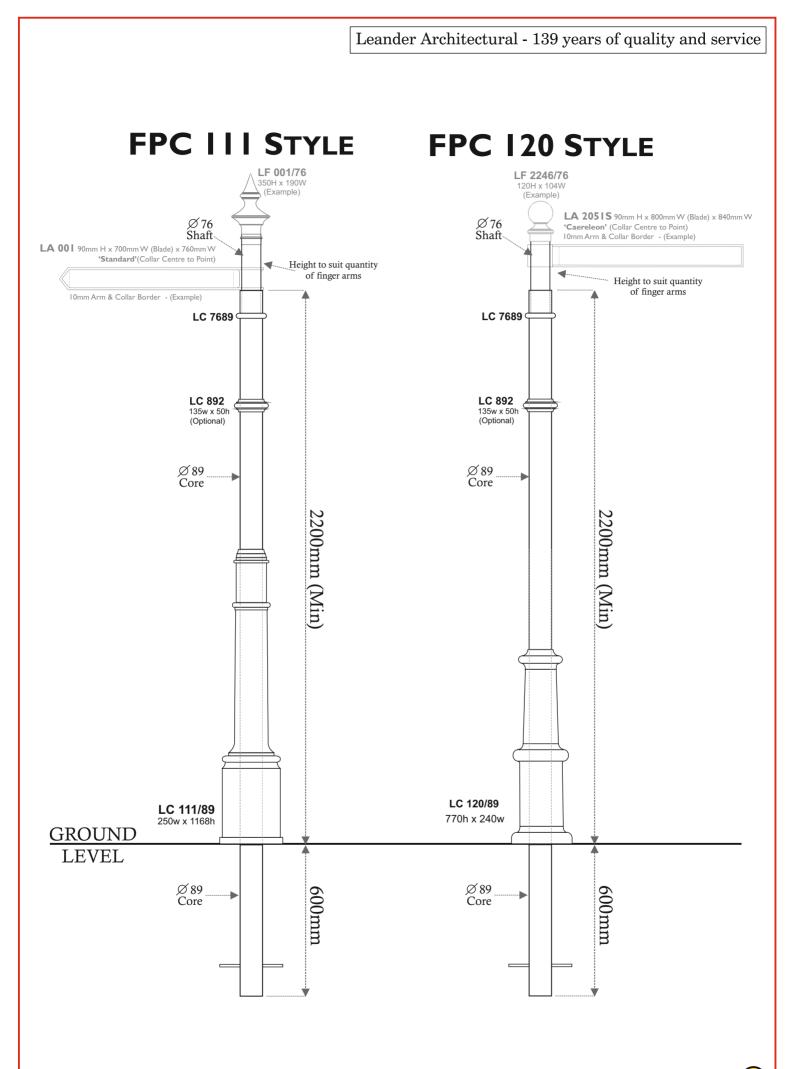

Our range include a vast array of cast columns and column bases to produce the supportign columns. These columns can generally be mixed & matched with various ball and ring finials and many kinds of pointer, including the now-rare wooden arms with cast collars and screwed-on cast letters.

## VERSIONS OF COLUMNS