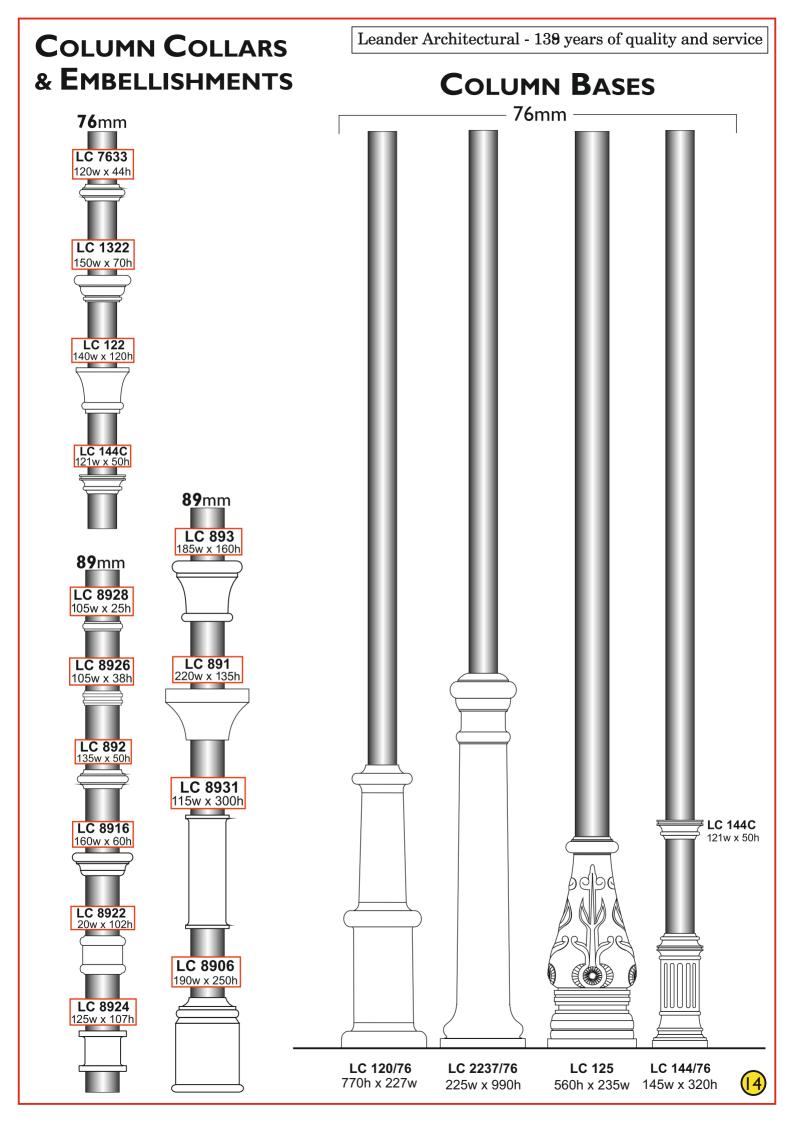

Our range include a vast array of cast columns and column bases to produce the supportign columns. These columns can generally be mixed & matched with various ball and ring finials and many kinds of pointer, including the now-rare wooden arms with cast collars and screwed-on cast letters.

## VERSIONS OF COLUMNS