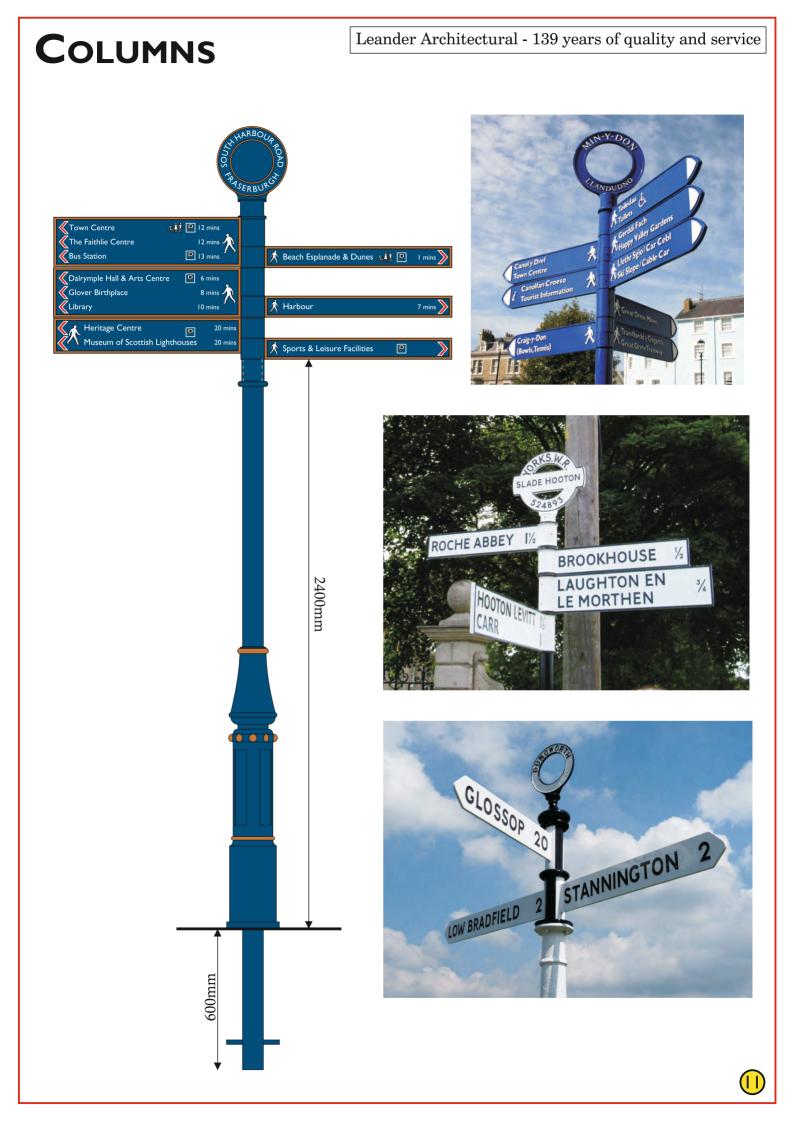

#### Fingerposts – Pedestrian

Where signposts guide motorists, fingerposts guide pedestrians. Usually found in town centres, a good fingerpost network will link car parks and stations with all the main amenities and attractions. We're often involved in planning new and updating pre-existing networks. While many of our systems are broadly traditional, we also design and supply bespoke fingerposts to suit specific requirements.

#### Highways – Signposts

Highways finger signposts are often similar to Pedestrian signs, but the text is larger and has to comply with Highways regulations. Historically these were all cast signs, or timber signs with cast letters - with a vast quantity produced by the Royal Label Factory. Many signposts and signs still survive and we have the knowledge and casting patterns to restore or re-create them.

Our range include a vast array of cast columns and column bases to produce the supportign columns. These columns can generally be mixed & matched with various ball and ring finials and many kinds of pointer, including the now-rare wooden arms with cast collars and screwed-on cast letters.