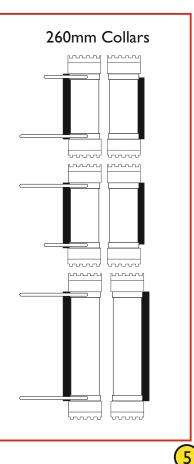

### **Royal Label Factory Geared Fingerarms** BRIDGE 41/2 BORO' RLF 851 85mm H x 610mm W PER DUN 'RLF' Cogged Bracing Collar uuuu RLF 852 85mm H x 845mm W **'RLF'** Cogged Bracing Collar uuuu 85mm Collars RLF 853 85mm H x 920mm W **'RLF'** Cogged Bracing Collar uuuu **RLF 854** 85mm H x 1020mm W 'RLF' Cogged Bracing Collar Approximate scale 1:10 **RLF 1901** 190mm H x 610mm W 'RLF' Cogged Bracing Collar nnnn **RLF 1902** 190mm H x 690mm W 'RLF' Cogged Bracing Collar mm

190mm Collars سبين استين lana

6

LITTLE OUSEBURN 1 ALDWARK 2 THORPE UNDERWOODS 2

RLF 1903 190mm H x 760mm W 'RLF' Cogged Bracing Collar

mm

سسس

nnn

nnn