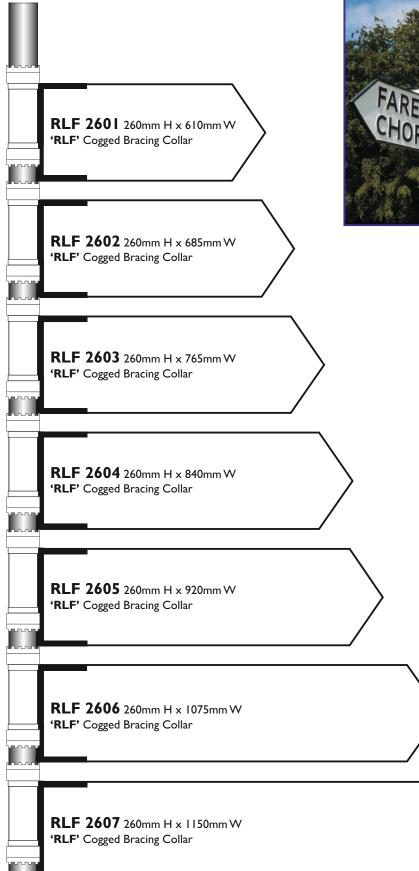

## **Royal Label Factory Geared Fingerarms**

### **Royal Label Factory Geared Fingerarms** BRIDGE 41/2 BORO' RLF 851 85mm H x 610mm W PER DUN 'RLF' Cogged Bracing Collar uuuu RLF 852 85mm H x 845mm W **'RLF'** Cogged Bracing Collar uuuu 85mm Collars RLF 853 85mm H x 920mm W **'RLF'** Cogged Bracing Collar uuuu **RLF 854** 85mm H x 1020mm W 'RLF' Cogged Bracing Collar Approximate scale 1:10 **RLF 1901** 190mm H x 610mm W 'RLF' Cogged Bracing Collar nnnn **RLF 1902** 190mm H x 690mm W 'RLF' Cogged Bracing Collar mm

190mm Collars سبين استين lana

6

LITTLE OUSEBURN 1 ALDWARK 2 THORPE UNDERWOODS 2

RLF 1903 190mm H x 760mm W 'RLF' Cogged Bracing Collar

mm

سسس

nnn

nnn

RLF 1904 190mm H x 840mm W 'RLF' Cogged Bracing Collar

RLF 1905 190mm H x 915mm W 'RLF' Cogged Bracing Collar

RLF 1906 190mm H x 990mm W 'RLF' Cogged Bracing Collar

**RLF 1907** 190mm H x 1140mm W 'RLF' Cogged Bracing Collar

## Royal Label Factory Geared Fingerarms - Components

Leander Architectural - 139 years of quality and service